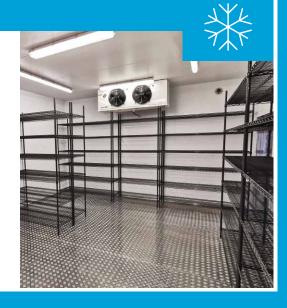

## Kitchen Refrigeration

Cold rooms | Upright & undercounter fridges & freezers | Refrigerated preparation counters | Gastronom fridges | Blast chillers | & more...

# **Bespoke Refrigeration**

Medical & specialist refrigeration | Bespoke-use coldrooms | Refrigerated warehouses | Refrigerated food preparation areas | & more...