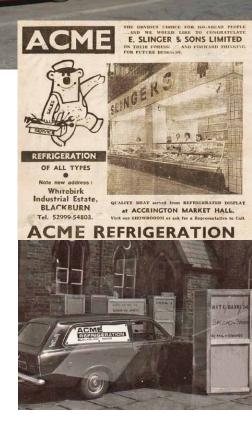

### Est 1964.

Acme was formed in 1964 by Jim Hurley and Peter Hendricks, two entrepreneurial refrigeration experts. Their vision was to spread the 'refrigeration revolution', bringing new technology of the day to businesses throughout Lancashire.

Over 50 years later, Acme has kept the same spirit of innovation, bringing new products and services to market to make our customers' lives easier.

Acme has grown into an award winning distributor, renowned for providing catering and refrigeration equipment, full commercial kitchen installations, air conditioning and ventilation systems, and 24/7/365 support & compliance services.