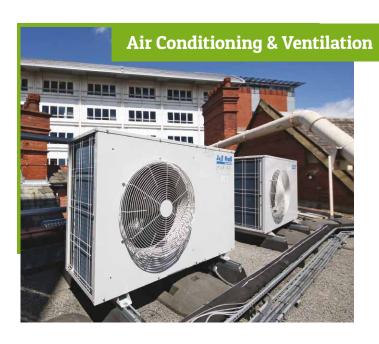

# Air Conditioning & Ventilation

# **Kitchen Ventilation**

Bespoke extraction canopies | Gas interlocks | Fresh-air intake | Dishwasher canopies | & more...

# **Air Conditioning**

Heating & cooling | Wall-mount AC | Ceiling cassette AC | Single & split systems | & more...