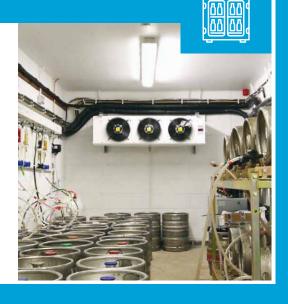

### Bar & Cellar

Cellar cooling | Bottle coolers | Wine displays | Ice makers | Glasswashers | Bespoke bar design & installation | Hot water boilers | Coffee machines | Hot/cold counters | Bespoke carveries & more...