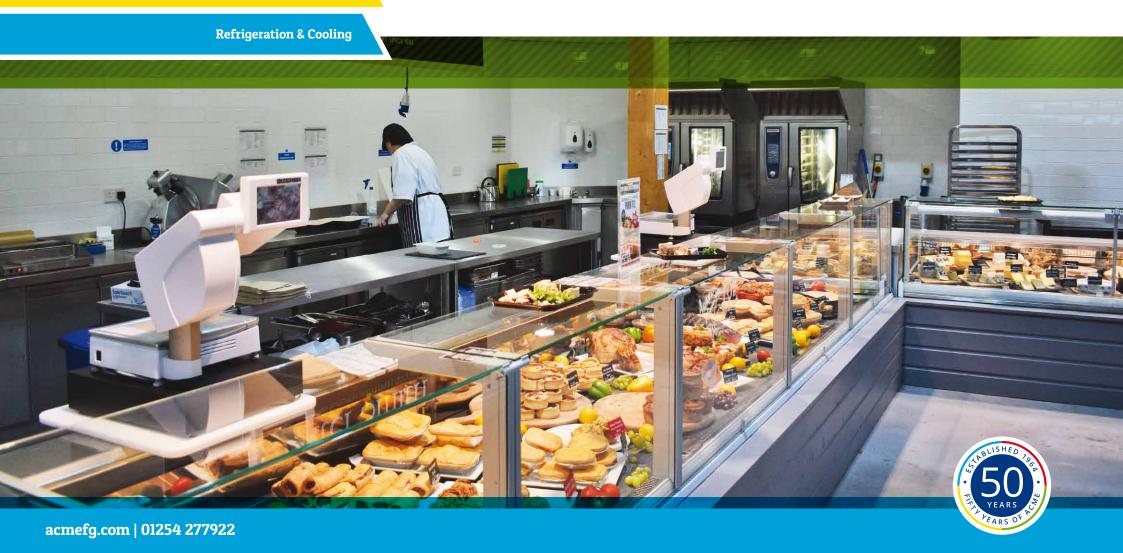

# **Refrigeration & Cooling**

## **Retail Refrigeration**

Heated & chilled displays | Grab & go | Multi-decks | Serve-over | Patisserie | Display fridges & freezers | Ice cream displays | & more...

## Kitchen Refrigeration

Cold rooms | Upright & undercounter fridges & freezers | Refrigerated preparation counters | Gastronom fridges | Blast chillers | & more...