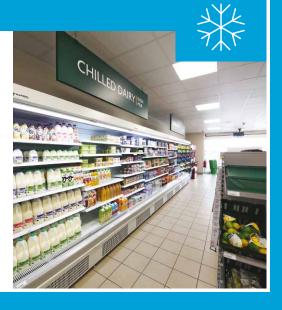

## **Retail Refrigeration**

Heated & chilled displays | Grab & go | Multi-decks | Serve-over | Patisserie | Display fridges & freezers | Ice cream displays | & more...