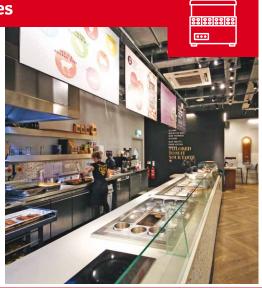

### **Serving Counters & Carveries**

Fabricated frames & decorative facias to match your décor |
Inset hotplates/bain maries/
merchandisers/heated & cooled displays | Tray runners and till bays |
Bespoke shapes & sizes to suit your requirements

## **Retail Refrigeration**

Heated & chilled displays | Grab & go | Multi-decks | Serve-over | Patisserie | Display fridges & freezers | Ice cream displays | & more...