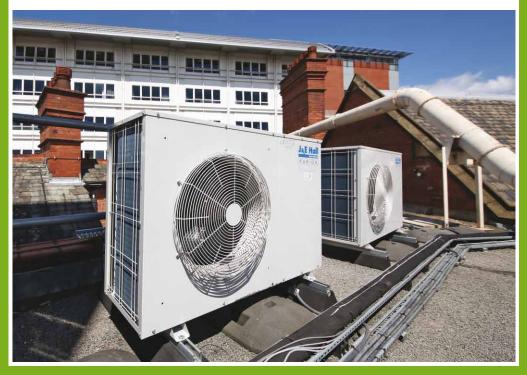

# **Air Conditioning**

Heating & cooling | Wall-mount AC | Ceiling cassette AC | Single & split systems | & more...