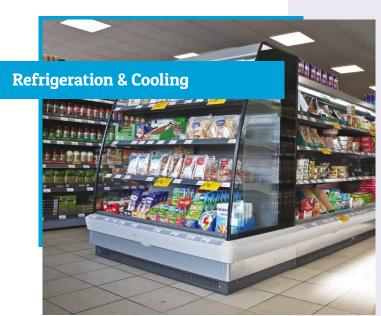

# **Refrigeration & Cooling**

## **Retail Refrigeration**

Heated & chilled displays | Grab & go | Multi-decks | Serve-over | Patisserie | Display fridges & freezers | Ice cream displays | & more...