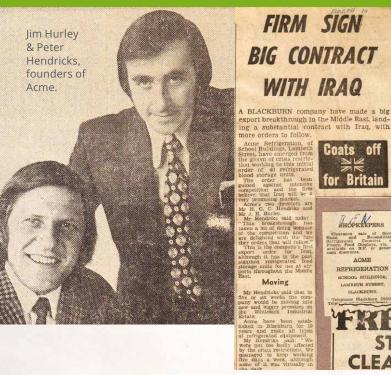

### Est 1964.

Acme was formed in 1964 by Jim Hurley and Peter Hendricks, two entrepreneurial refrigeration experts. Their vision was to spread the 'refrigeration revolution', bringing new technology of the day to businesses throughout Lancashire.

Peter and Jim brought commercial refrigeration to Lancashire in 1964, and we're proud to continue their legacy of innovation today. Check out our blog for some examples...